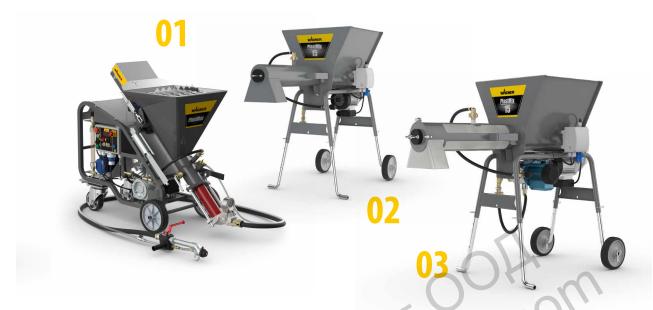

## Смесител Wagner за строителни разтвори електрически 1400 W, 60 л, 280 об./мин, PlastMix 15

01 - PlastMax - Mixing pump for the economical application of mineral and paste-like materials

Complete solution: Mixing, pumping and spraying with a single unit

## 01 - Scope of delivery

- Base unit; PlastMax on trolley
- Mortar hose DN25, 10 m
- In-wall lance, pneumatic
- Accessory box, complete, for PlastMax
- Stator
- Rotor

Art. No. Spraypack: 2361 587

02/03 - Flow mixer PlastMix 15

Always at the perfect height: adjustable frame (95 cm, 109.65 cm or 116.5 cm)

Available in four variants: With steel- (Abb. 02) or PUR mixing tube (perfect for an easy cleaning - Abb. 03); available with or without booster pump